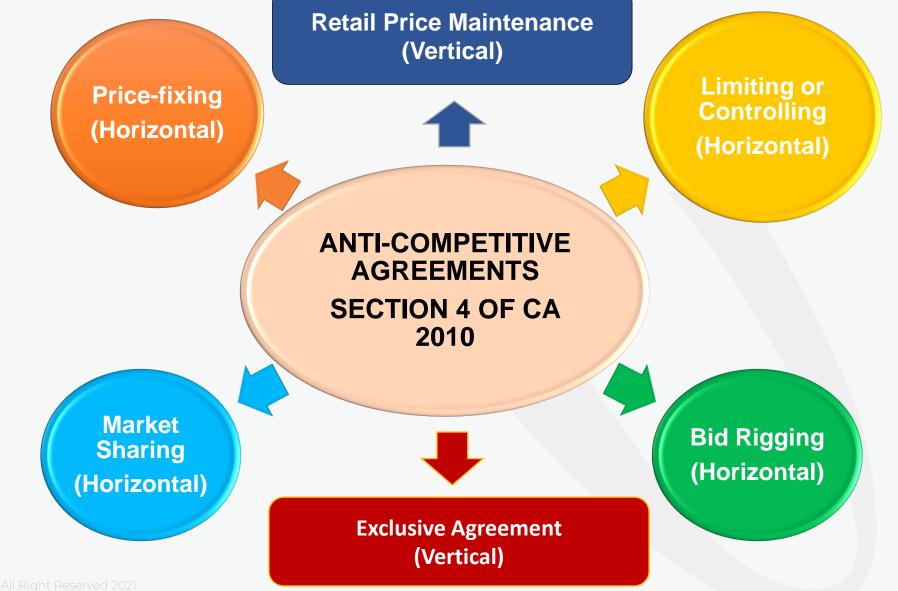

### **SCOPE OF THE CA 2010**

Applicable to any <u>commercial</u> <u>activities</u> transacted within and outside of Malaysia which has an effect on competition in any Malaysian market \*See section 3(1) and 3(2) CA 2010

However, the CA 2010 shall not apply to any commercial activity regulated under the:-

- . Communications and Multimedia Act 1998
- ii. Energy Commission Act 2001
- iii. Petroleum Development Act 1974
- iv. Malaysian Aviation Commission Act 2015 \*See section 3(3) read together with the First Schedule of CA 2010