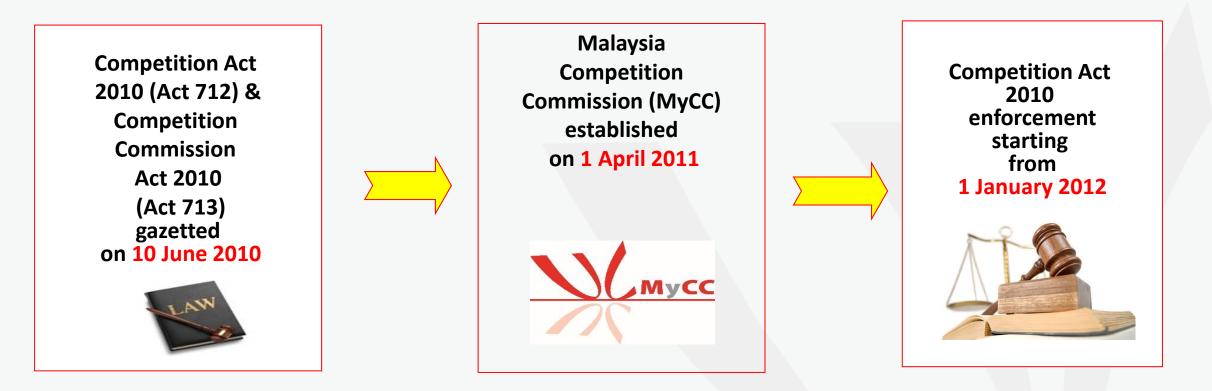

### **ESTABLISHMENT OF MyCC**

The Malaysia Competition Commission (MyCC) is a statutory body under the Ministry of Domestic Trade and Consumer Affairs

To execute our mandate efficiently and effectively, with a commitment to ensure a conducive competition culture to make markets work well for consumers, business and the economy

## **MyCC SOURCE OF POWER**

| LAWS OF MALAYSIA                             | LAWS OF MALAYSIA                                         |
|----------------------------------------------|----------------------------------------------------------|
| ONLINE VERSION OF UPDATED<br>TEXT OF REPRINT | ONLINE VERSION OF UPDATED                                |
| Act 712                                      | Act 713                                                  |
| COMPETITION ACT 2010<br>As at 15 August 2016 | COMPETITION COMMISSION ACT<br>2010<br>As at 1 March 2016 |
| Competition Act 2010<br>(CA 2010)            | Competition Commission Act 2010<br>(CCA 2010)            |