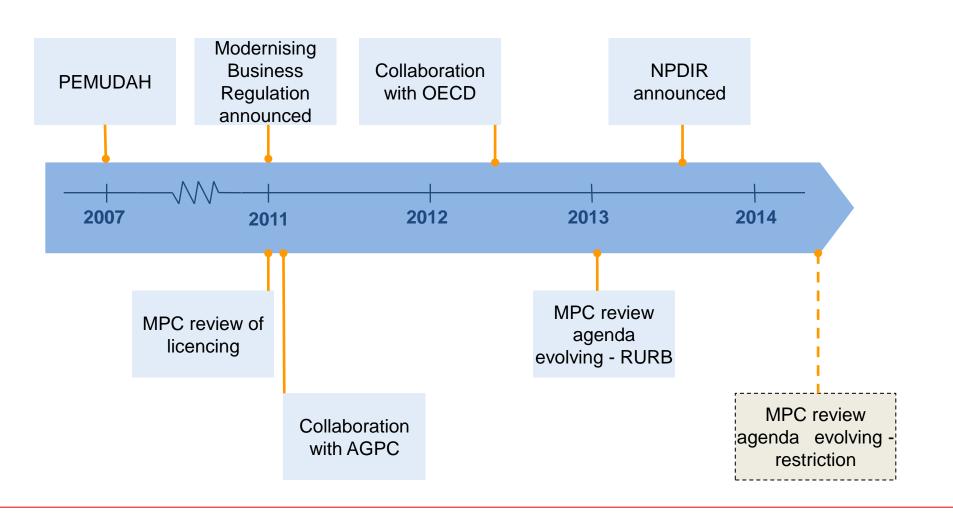

# Major national initiatives to modernise business regulation in Malaysia

## MPC is responsible for the modernising business regulation initiatives

MPC to spearhead a comprehensive review of business regulations and improve processes and procedures to increase productivity and competitiveness of major economic sectors (Chapter 3; pages 73-74)

MPC will provide support to NKEAs by reviewing and recommending changes to existing regulations and policy with a view to remove unnecessary rules and compliance costs and improve the speed and ease of delivery (Executive Summary; page 25)

#### Latest Initiative in Modernising Business Regulation...

Announcement of
National Policy on
the Development and
Implementation of
Regulations by Chief
Secretary to the
Government of
Malaysia, July 2013

#### RIA requirement: Enforced from Jan 2014