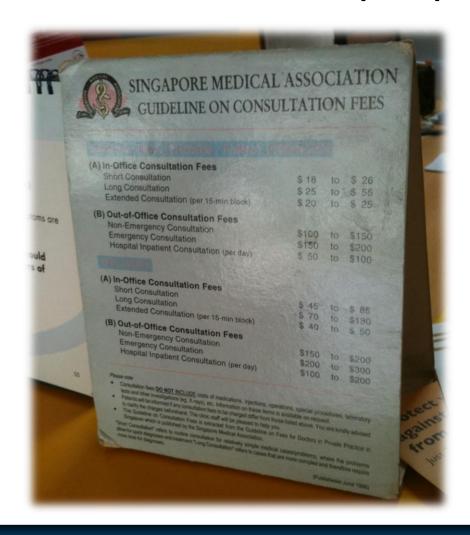

### The second case: medical fee guidelines

- SMA notified CCS for decision in February 2009
- CCS issued decision to SMA in August 2010

The SMA Guidelines on Fees (GOF)

Doctors' version of the GOF (97 pages)