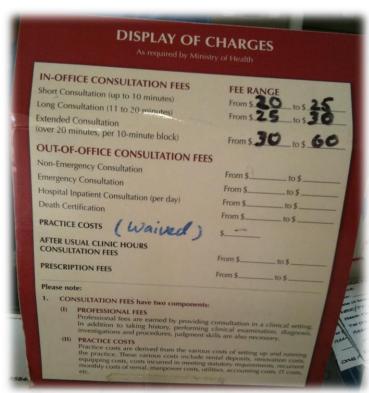

### The second case: medical fee guidelines

- SMA notified CCS for decision in February 2009
- CCS issued decision to SMA in August 2010

The SMA Guidelines on Fees (GOF)

Doctors' version of the GOF (97 pages)