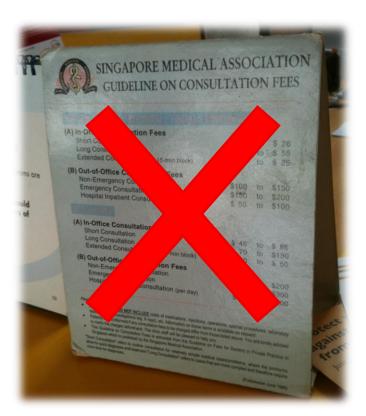

### The second case: medical fee guidelines

- SMA notified CCS for decision in February 2009
- CCS issued decision to SMA in August 2010

The SMA Guidelines on Fees (GOF)

Doctors' version of the GOF (97 pages)